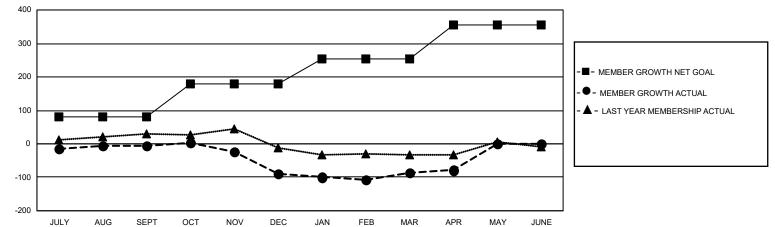

## LOCATION: ALABAMA

GMT: OPEN

GMT CA 1

| Clubs         |               |             |               | Members               |                        |                         |                                                    |  |
|---------------|---------------|-------------|---------------|-----------------------|------------------------|-------------------------|----------------------------------------------------|--|
|               | RESULTS FOR   | R 2019-2020 |               | RESULTS FOR 2019-2020 |                        |                         |                                                    |  |
| QUARTER       | NEW CLUB GOAL | NEW CLUBS   | DROPPED CLUBS | QUARTER               | BER GROWTH NET<br>GOAL | MEMBER GROWTH<br>ACTUAL | DROPPED<br>MEMBERS ACTUAI<br>(including transfers) |  |
| JULY/AUG/SEPT | 0             | 0           | 0             | JULY/AUG/SEPT         | 80                     | 85                      | 81                                                 |  |
| OCT/NOV/DEC   | 3             | 0           | 3             | OCT/NOV/DEC           | 100                    | 59                      | 142                                                |  |
| JAN/FEB/MAR   | 1             | 1           | 0             | JAN/FEB/MAR           | 75                     | 124                     | 114                                                |  |
| APR/MAY/JUNE  | 2             | 0           | 0             | APR/MAY/JUNE          | 100                    | 21                      | 14                                                 |  |

- CURRENT YEAR ACTUAL NEW CLUBS

- LAST YEAR ACTUAL NEW CLUBS

| DROPPED CLUBS: 3  |     | 78 CLUBS OF 130 ADDED 1 OR MORE | GENDER DISTRIBUTION             |                |     |
|-------------------|-----|---------------------------------|---------------------------------|----------------|-----|
|                   |     | NEW MEMBERS                     | MALE                            | 2,044 (69.45%) |     |
| DROPPED MEMBERS   |     |                                 | FEMALE                          | 899 (30.55%)   |     |
| DECEASED          | 43  | CLICK HERE FOR CUMULATIVE       | TOTAL FAMILY UNIT MEMBERS       |                | 526 |
| CLUB CANCELLED 20 |     | MEMBERSHIP DATA                 |                                 |                | 269 |
| OTHER             | 288 |                                 | FAMILY MEMBERS PAYING HALF DUES |                |     |
| TOTAL             | 351 |                                 |                                 |                |     |