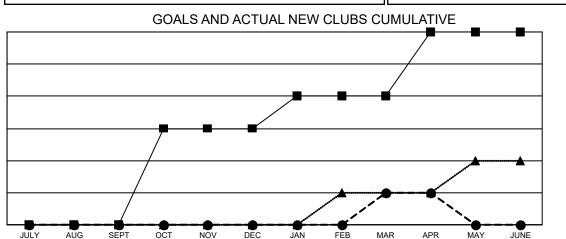

## LOCATION: ALABAMA

GMT: OPEN

GMT CA 1

| Clubs         |               |             |               | Members               |                        |                         |                                                    |  |
|---------------|---------------|-------------|---------------|-----------------------|------------------------|-------------------------|----------------------------------------------------|--|
|               | RESULTS FOR   | R 2019-2020 |               | RESULTS FOR 2019-2020 |                        |                         |                                                    |  |
| QUARTER       | NEW CLUB GOAL | NEW CLUBS   | DROPPED CLUBS | QUARTER               | BER GROWTH NET<br>GOAL | MEMBER GROWTH<br>ACTUAL | DROPPED<br>MEMBERS ACTUAI<br>(including transfers) |  |
| JULY/AUG/SEPT | 0             | 0           | 0             | JULY/AUG/SEPT         | 80                     | 85                      | 81                                                 |  |
| OCT/NOV/DEC   | 3             | 0           | 3             | OCT/NOV/DEC           | 100                    | 59                      | 142                                                |  |
| JAN/FEB/MAR   | 1             | 1           | 0             | JAN/FEB/MAR           | 75                     | 124                     | 114                                                |  |
| APR/MAY/JUNE  | 2             | 0           | 0             | APR/MAY/JUNE          | 100                    | 21                      | 14                                                 |  |

- CURRENT YEAR ACTUAL NEW CLUBS

- LAST YEAR ACTUAL NEW CLUBS

| DROPPED CLUBS: 3  |     | 78 CLUBS OF 130 ADDED 1 OR MORE | GENDER DISTRIBUTION             |                |     |
|-------------------|-----|---------------------------------|---------------------------------|----------------|-----|
|                   |     | NEW MEMBERS                     | MALE                            | 2,044 (69.45%) |     |
| DROPPED MEMBERS   |     |                                 | FEMALE                          | 899 (30.55%)   |     |
| DECEASED          | 43  | CLICK HERE FOR CUMULATIVE       | TOTAL FAMILY UNIT MEMBERS       |                | 526 |
| CLUB CANCELLED 20 |     | MEMBERSHIP DATA                 |                                 |                | 269 |
| OTHER             | 288 |                                 | FAMILY MEMBERS PAYING HALF DUES |                |     |
| TOTAL             | 351 |                                 |                                 |                |     |